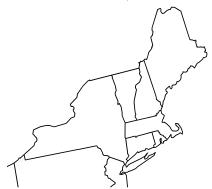

## **USA** Map

Produces a scaleable, proportional map of 1 state or any number of states grouped together for the United States and includes the 48 continental states, Alaska and Hawaii.