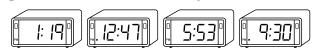

## Clock - Digital

Produces 1,200 different pictures of all possible A.M. and P.M. digital clock times.